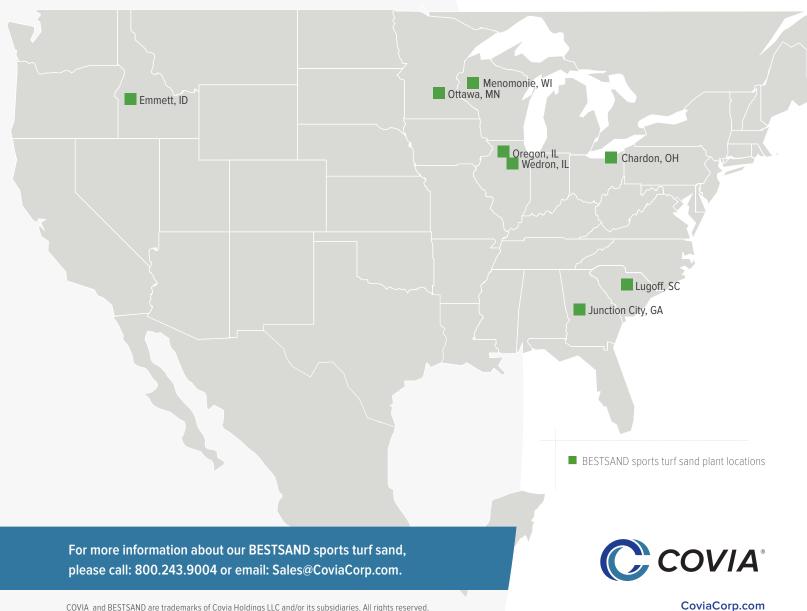

## Coast to coast suply capabilities to ensure fast solutions

14.4+ million tons of total capacity

billion tons of reserves

The strategically located mines and plants, supported by an expansive distribution network for cost-effective shipping, produce high-performance sports turf sand that ensures excellent durability and playability.

We have 14.4+ million tons of annual sand capacity with 1 billion tons of reserves. This impressive, industry-leading footprint, with robust logistics expertise that ensures the most cost-effective transport, underscores our overall stability.

| PRODUCT PORTFOLIO | PACKAGING |     |      | SHAPE      | SILICA CONTENT  | PRODUCT GFN RANGE | PRODUCT OFFERING      | DRY/<br>DAMP |
|-------------------|-----------|-----|------|------------|-----------------|-------------------|-----------------------|--------------|
| Location          | Bulk      | IBC | Bags |            |                 |                   |                       |              |
| Chardon, OH       |           |     |      | Subangular | 99.50%          | 10 - 30           | TD 10, 15, 20, 25, 30 | Both         |
| Emmett, ID        |           |     |      | Subangular | 87.26% - 90.48% | 10 - 30           | TD 10, 15, 30         | Dry          |
| Junction City, GA |           |     |      | Subangular | 99.70%          | 10 - 25           | TD 10, 20, 25         | Dry          |
| Lugoff, SC        |           |     |      | Subangular | 99.47%          | 25                | TD 25                 | Both         |
| Menomonie, WI     |           |     |      | Subround   | 99.68%          | 20                | TD 20                 | Dry          |
| Oregon, IL        |           |     |      | Subround   | 99.70%          | 25                | TD 25                 | Dry          |
| Ottawa, MN        |           |     |      | Subround   | 99.69%          | 10 - 25           | TD 10, 15, 20, 25     | Dry          |
| Wedron, IL        |           |     |      | Round      | 99.65%          | 25                | TD 25                 | Dry          |